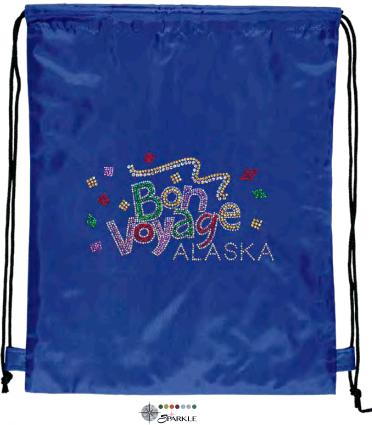

## Scout Backpack

## **SCOUT™**

**Size:** 13W x 16H

190-T.

| Imprint | ltem #   | 150  | 250  | 500  | 1000 | 3000          |
|---------|----------|------|------|------|------|---------------|
|         | 40SC1316 | 3.00 | 2.65 | 2.45 | 2.35 | 2.20 C        |
| COLOR   | CVSC1316 | 3.85 | 3.50 | 3.30 | 3.20 | <i>3.05</i> C |
| SPARKLE | SPSC1316 | 5.00 | 4.65 | 4.45 | 4.35 | <i>4.20</i> C |

Shipping: 19 lbs. per box of 200 Imprint Area: Front/Back – 8W x 9H