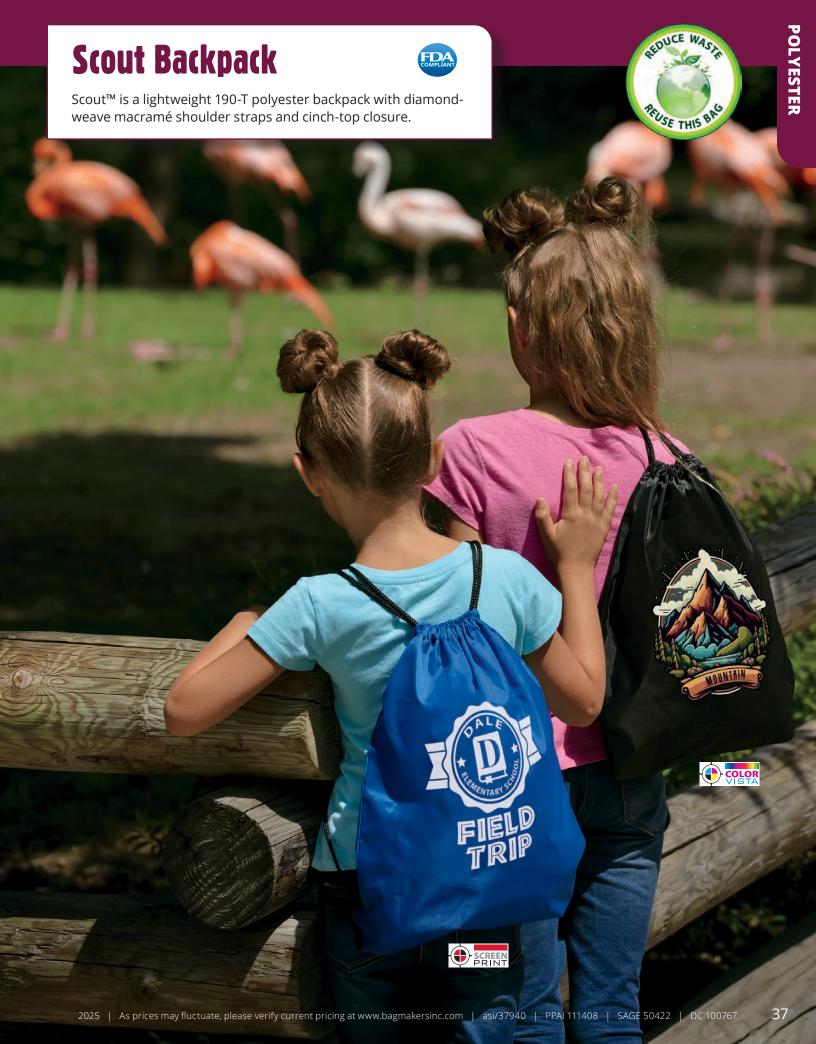

## Scout Backpack

## **SCOUT™**

**Size:** 13W x 16H

190-T.

| Imprint | ltem #   | 150  | 250  | 500  | 1000 | 3000          |
|---------|----------|------|------|------|------|---------------|
|         | 40SC1316 | 3.00 | 2.65 | 2.45 | 2.35 | 2.20 C        |
| COLOR   | CVSC1316 | 3.85 | 3.50 | 3.30 | 3.20 | <i>3.05</i> C |
| SPARKLE | SPSC1316 | 5.00 | 4.65 | 4.45 | 4.35 | <i>4.20</i> C |

Shipping: 19 lbs. per box of 200 Imprint Area: Front/Back – 8W x 9H