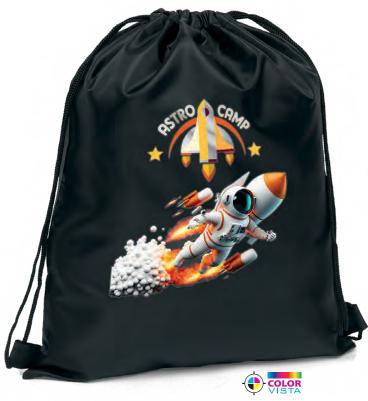

## Scout Backpack

## **SCOUT™**

**Size:** 13W x 16H

190-T.

| Imprint | ltem #   | 150  | 250  | 500  | 1000 | 3000          |
|---------|----------|------|------|------|------|---------------|
|         | 40SC1316 | 3.00 | 2.65 | 2.45 | 2.35 | 2.20 C        |
| COLOR   | CVSC1316 | 3.85 | 3.50 | 3.30 | 3.20 | <i>3.05</i> C |
| SPARKLE | SPSC1316 | 5.00 | 4.65 | 4.45 | 4.35 | <i>4.20</i> C |

Shipping: 19 lbs. per box of 200 Imprint Area: Front/Back – 8W x 9H